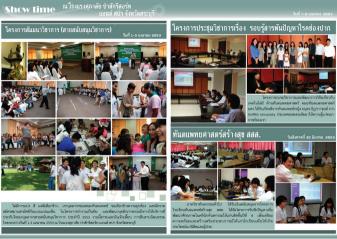

## SWU SMILE SrinakharinWirot University คณะทันตแพทยศาสตร์ มศา พะพร







เพื่อความปลอดภัยไว้ก่อน ทางคณะทันตแพทยศาสตร์ มองเห็นความสำคัณ ของการฝึกข้อมการหนีไฟ และการป้องกันเหตุอัคคีภัย โดยงานร่วมคณะได้รับ ความร่วมมือจาก สภานีคับเพลิเคลอะเสย กองปกับัติการคับเพลิเ 2 สำนัก ป้องกันและบรรเทาสาธารณภัย กรุมเพพมหานคร ในการให้ความรู้และสาธิสการ าะในก็คลิกัย







งานประจำทุกช่วงเทศกาลสงกรานด์ บุคลากรของคณะทันดแพทยศาสตร์ มีพิธระน้ำต่ำหัว อาจารย์ย์ไหญ่ และสรรน้ำพระ โดยงานนี้ท่านคณะดี

รส พพ. คร กระต์สักดิ์ เหล่วสรีสิน ให้เกียรสินาร่วมพิธี



้ โครงการสัมมนาเพื่อประเมินหลักสูตร คณะทันตแพทยศาสตร์ 28 - 30 เมษายน ประจำปีการศึกษา 2553